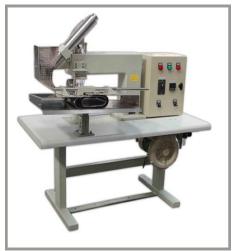

## **Specs Sheet For Hot Welding Machine**

| Melting Speed        | 10-15m/min                         |
|----------------------|------------------------------------|
| Melting Temperature: | max tem 640℃ (be adjustable)       |
| Melting width:       | 15mm(be adjustable)                |
| thickness:           | 0.5-2.5mm                          |
| Needle bar stroke    | 33.5mm                             |
| Power:               | 2.75kw (220V, 50Hz) (average1.5kw) |
| Size:                | 130*70cm*150                       |

**Characteristics And Advantages** 

- 1.It can weld the filter cloth automatically.
- 2. With the adjustable tube holder, it can welding different diameter tube size with one tube holder.
- 3. The puller feed the material actively to avoid the cloth dislocation and make the scrap in uniform.
- 4. Temperature and hot melting speed, press of puller can adjust separately.
- 5.The deviation of the hot melting temperature is within ±1  $^{\circ}$ C to keep the better melting quality
- 6. Widely used in the PP, PE, PPS, Acrylic, plastic melting
- 7. With imported electric furnace heating wire to keep the precise of temperature
- 8. With advantage temperature control way to avoid the frequently connect and power off of electricity