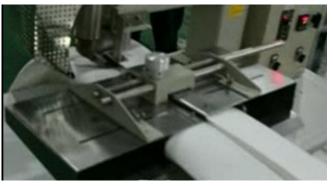

**Characteristics And Advantages** 

- 1.It can weld the filter cloth automatically.
- 2. With the adjustable tube holder, it can welding different diameter tube size with one tube holder.
- 3. The puller feed the material actively to avoid the cloth dislocation and make the scrap in uniform.
- 4. Temperature and hot melting speed, press of puller can adjust separately.
- 5.The deviation of the hot melting temperature is within ±1  $^{\circ}$ C to keep the better melting quality
- 6. Widely used in the PP, PE, PPS, Acrylic, plastic melting
- 7. With imported electric furnace heating wire to keep the precise of temperature
- 8. With advantage temperature control way to avoid the frequently connect and power off of electricity